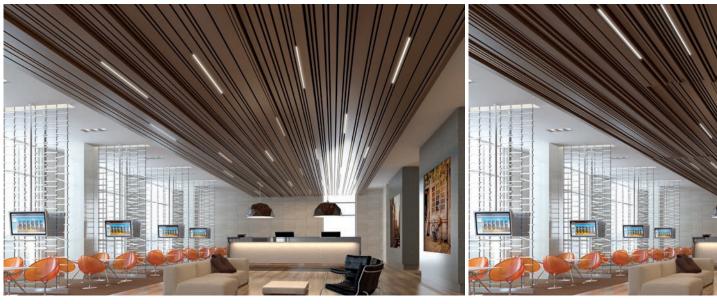

#### **DESIGN FLEXIBILITY**

Luxalon<sup>®</sup> Multi-Panel ceilings provide interesting possibilities for directional room design. Our ceiling systems highlight versatility, allowing a variety of visual effects, including radial and diagonal patterns, finishes and curves. With the wide choice of colours\* available it is possible to create virtually limitless designs. No matter what the design, our linear ceilings have the looks you love. Whatever your project needs, Multi-Panel ceilings give you the freedom to think inside and outside the box.

#### Traditional

Playful