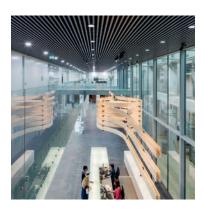

#### **DESIGN FLEXIBILITY**

Luxalon<sup>®</sup> Multi-Panel ceilings provide interesting possibilities for directional room design. Our ceiling systems highlight versatility, allowing a variety of visual effects, including radial and diagonal patterns, finishes and curves. With the wide choice of colours\* available it is possible to create virtually limitless designs. No matter what the design, our linear ceilings have the looks you love. Whatever your project needs, Multi-Panel ceilings give you the freedom to think inside and outside the box.

#### THE PRINCIPLE

- Eight panel types, varying in width and height
- Panels supplied plain or perforated
- All panels on one standard carrier
- The joint can be left open or closed with a joint profile.