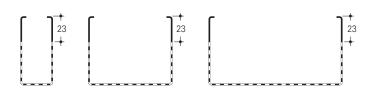

#### PERFORATIONS

In order to improve interior sound control, the Luxalon<sup>®</sup> panels can be supplied perforated. As a standard feature, perforated panels are supplied with a sound absorbing non-woven tissue glued into the panel, for enhanced acoustical performance.