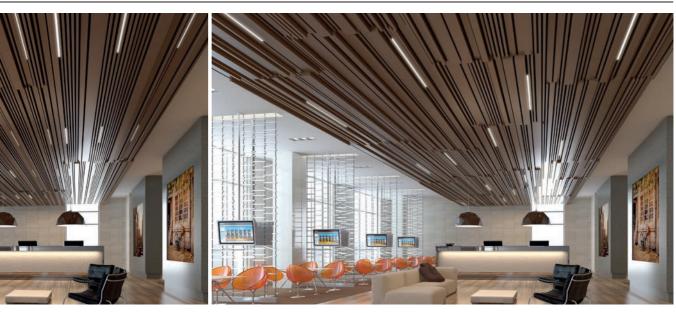

#### New extra deep, acoustic Ceiling Panels with outstanding sound absorption and design capabilities.

The robust look of the BXD Ceiling System fits perfectly in large open spaces with a high level of noise like in airports, shopping malls or conference halls. With excellent sound control properties, BXD Ceiling Panels turn loud environments into spaces with a comfortable acoustic ambiance.

In addition, the new Luxalon<sup>®</sup> BXD ceiling system offers unique design possibilities and challenge the architect to incorporate these into his building.

#### **DESIGN FLEXIBILITY**

Luxalon<sup>®</sup> Multi-Panel ceilings provide interesting possibilities for directional room design. Our ceiling systems highlight versatility, allowing a variety of visual effects, including radial and diagonal patterns, finishes and curves. With the wide choice of colours\* available it is possible to create virtually limitless designs. No matter what the design, our linear ceilings have the looks you love. Whatever your project needs, Multi-Panel ceilings give you the freedom to think inside and outside the box.