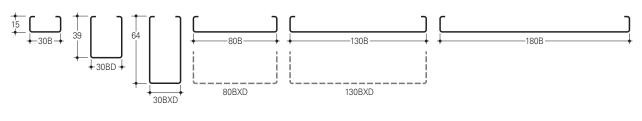

#### SIZES

#### THE PRINCIPLE

- Eight panel types, varying in width and height
- Panels supplied plain or perforated
- All panels on one standard carrier
- The joint can be left open or closed with a joint profile.

30BXD, 30BD and 130B Ceiling Panel

\* Depending on panel width and height