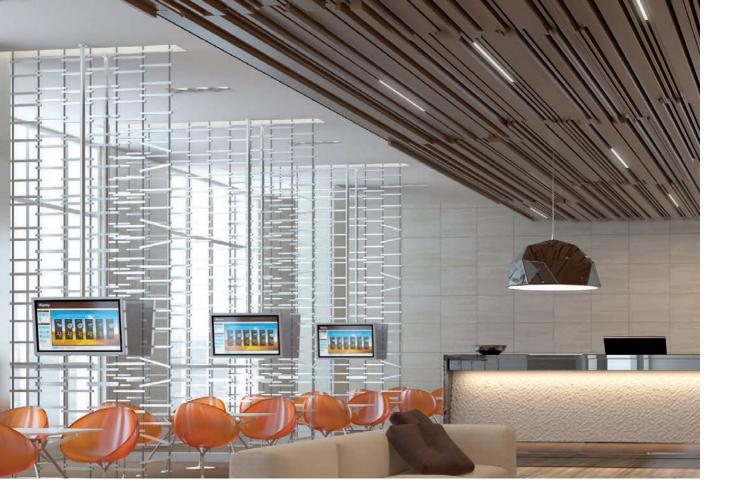

#### New extra deep, acoustic Ceiling Panels with outstanding sound absorption and design capabilities.

The robust look of the BXD Ceiling System fits perfectly in large open spaces with a high level of noise like in airports, shopping malls or conference halls. With excellent sound control properties, BXD Ceiling Panels turn loud environments into spaces with a comfortable acoustic ambiance.

In addition, the new Luxalon<sup>®</sup> BXD ceiling system offers unique design possibilities and challenge the architect to incorporate these into his building.